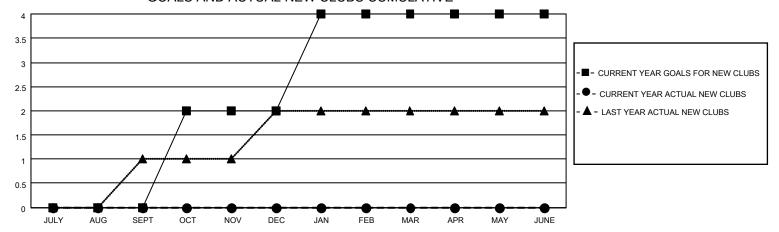

## MONTHLY MEMBERSHIP PROGRESS REPORT

LOCATION INDIA District 317 D Results as of: 8/31/2020

| Clubs         |               |             |               | Members               |                        |                         |                                                    |  |
|---------------|---------------|-------------|---------------|-----------------------|------------------------|-------------------------|----------------------------------------------------|--|
|               | RESULTS FOR   | R 2020-2021 |               | RESULTS FOR 2020-2021 |                        |                         |                                                    |  |
| QUARTER       | NEW CLUB GOAL | NEW CLUBS   | DROPPED CLUBS | QUARTER MEME          | BER GROWTH NET<br>GOAL | MEMBER GROWTH<br>ACTUAL | DROPPED<br>MEMBERS ACTUAL<br>(including transfers) |  |
| JULY/AUG/SEPT | 0             | 0           | 0             | JULY/AUG/SEPT         | 80                     | 77                      | 39                                                 |  |
| OCT/NOV/DEC   | 2             | 0           | 0             | OCT/NOV/DEC           | 100                    | 0                       | 0                                                  |  |
| JAN/FEB/MAR   | 2             | 0           | 0             | JAN/FEB/MAR           | 150                    | 0                       | 0                                                  |  |
| APR/MAY/JUNE  | 0             | 0           | 0             | APR/MAY/JUNE          | 100                    | 0                       | 0                                                  |  |

## GOALS AND ACTUAL NEW CLUBS CUMULATIVE