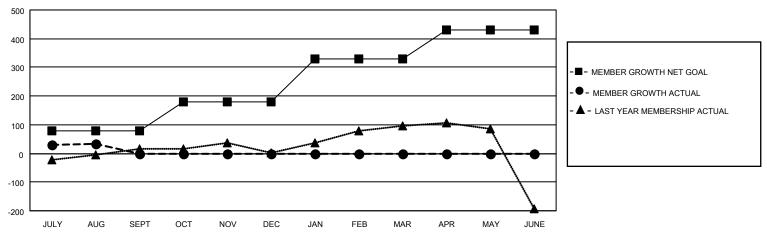

## MONTHLY MEMBERSHIP PROGRESS REPORT

LOCATION INDIA District 317 D Results as of: 8/31/2020

| Clubs         |               |             |               | Members               |                        |                         |                                                    |  |
|---------------|---------------|-------------|---------------|-----------------------|------------------------|-------------------------|----------------------------------------------------|--|
|               | RESULTS FOR   | R 2020-2021 |               | RESULTS FOR 2020-2021 |                        |                         |                                                    |  |
| QUARTER       | NEW CLUB GOAL | NEW CLUBS   | DROPPED CLUBS | QUARTER MEME          | BER GROWTH NET<br>GOAL | MEMBER GROWTH<br>ACTUAL | DROPPED<br>MEMBERS ACTUAL<br>(including transfers) |  |
| JULY/AUG/SEPT | 0             | 0           | 0             | JULY/AUG/SEPT         | 80                     | 77                      | 39                                                 |  |
| OCT/NOV/DEC   | 2             | 0           | 0             | OCT/NOV/DEC           | 100                    | 0                       | 0                                                  |  |
| JAN/FEB/MAR   | 2             | 0           | 0             | JAN/FEB/MAR           | 150                    | 0                       | 0                                                  |  |
| APR/MAY/JUNE  | 0             | 0           | 0             | APR/MAY/JUNE          | 100                    | 0                       | 0                                                  |  |

## GOALS AND ACTUAL MEMBERS CUMULATIVE

| DROPPED CLUBS: 0 |    | 19 CLUBS OF 98 ADDED 1 OR MORE<br>NEW MEMBERS | GENDER DISTRIBUTION           MALE         2,924 (77.60%)           FEMALE         844 (22.40%) |                |       |
|------------------|----|-----------------------------------------------|-------------------------------------------------------------------------------------------------|----------------|-------|
| DROPPED MEMBERS  |    |                                               | PEWALE                                                                                          | 044 (22.40 /0) |       |
| DECEASED         | 3  | CLICK HERE FOR CUMULATIVE                     | TOTAL FAMILY UNIT MEMBERS                                                                       |                | 1,315 |
| CLUB CANCELLED   | 0  | MEMBERSHIP DATA                               |                                                                                                 | 0.000//0.000   | 672   |
| OTHER 36         |    |                                               | FAMILY MEMBERS PAYING HALF DUES                                                                 |                | 072   |
| TOTAL            | 39 |                                               |                                                                                                 |                |       |